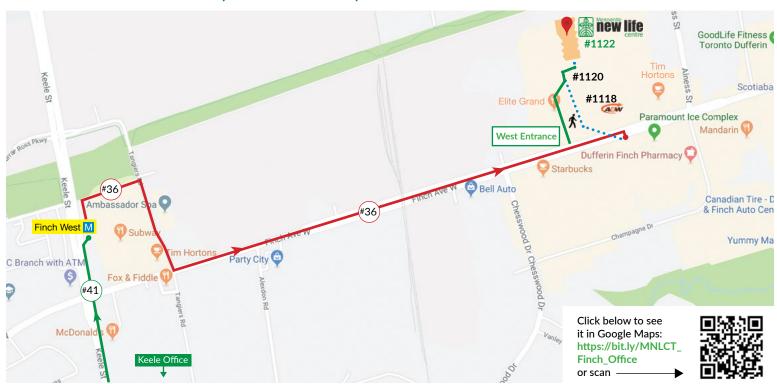

## Directions to MNLCT Finch Office, 1122 Finch Ave. W., Unit 1

FROM KEELE & FINCH AREA (FROM THE WEST)

From Finch West Station: Take the #36 Finch West bus and get off at the stop after Chesswood Dr., we are right behind the #1120 building

If driving: Please enter at the West entrance, the 1st driveway (before the A&W)