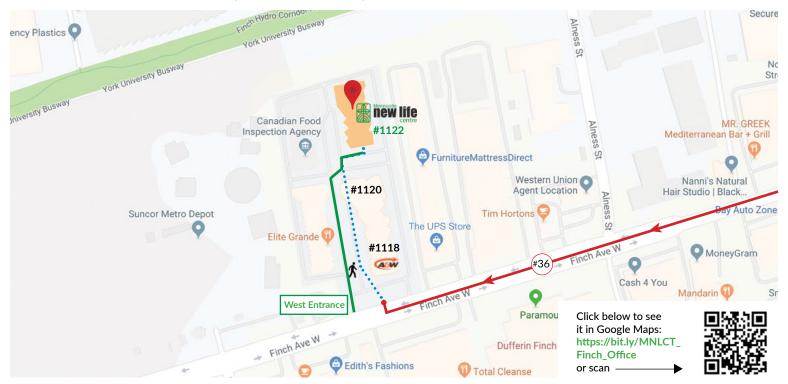

## Directions to MNLCT Finch Office, 1122 Finch Ave. W., Unit 1

FROM YONGE & FINCH AREA (FROM THE EAST)

From Finch East Station: Take the #36 Finch West Bus, get off at the stop after Alness St.

We are right behind the #1120 building

If driving: Please enter at the West entrance, the 2nd driveway (after the A&W)